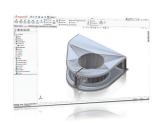

### WORK DIRECTLY WITH MESH DATA

- Use mesh data like it is surface or solid geometry.
- Convert solid or surface geometry to mesh.
- Perform operations directly on mesh such as Cut, Cut with Surface, Interference Check, Combine, Intersect, Split, Move/Copy, and others.

# Benefits

Work directly with mesh data with no need to convert to surfaces.