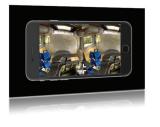

# FULLY IMMERSIVE EXPERIENCE WITH SOLIDWORKS VISUALIZE

- Create panoramic Virtual Reality (VR) content.
- Support for 360 stereo animations.
- Sun studies, camera fly's, exploded views, and part animations.

# **Benefits**

Immerse yourself into any 3D scene and experience exploring and reviewing your design at 1:1 scale, including animations.