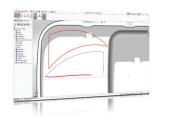

## **INNOVATIVE NEW USER EXPERIENCE**

- Freehand sketching with pen or touch on compatible devices
- Touch and stylus support for many design tasks
- Mirror in 3D sketches
- Enhanced Mouse gestures and user interface customization

### Benefits

Faster, more intuitive ways to interact with SOLIDWORKS<sup>®</sup>.