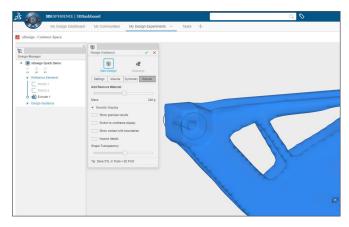

#### CAPABILITIES OF 3D CREATOR

- Easily model parametric solids and surfaces to convey conceptual design and detailed parts and assemblies.
- Optimize and evolve existing designs with a generative design approach.
- Understand structural requirements such as support loads and constraints before creating geometry through an easy exploration of optimal material with Design Guidance.
- Get design inspiration from real-world loads and fixtures.
- Iterate rapidly and change design intent without the rework associated with typical parametric modeling tools.
- Eliminate the need to plan your assembly structure up front. Make model changes at any time in a single modeling environment for parts and assemblies.

- View, share, annotate, discuss and manage designs from anywhere, at any time and on any device with a web browser.
- Avoid rework and data translation errors through seamless interaction with SOLIDWORKS 3D CAD and other 3DEXPERIENCE design tools such as 3D Sculptor.
- Enable design and engineering teams to collaborate more closely through a seamless connection with SOLIDWORKS 3D CAD.
- Collaborate with all internal and external team members through cloud-based dashboards, messaging, activity streams, communities and drag-and-drop task management.
- Securely manage your data and all facets of your product development process on the platform.
- · Control revisions with specialized tools.
- Easily source parts and services from around the world in **3D**EXPERIENCE Marketplace.