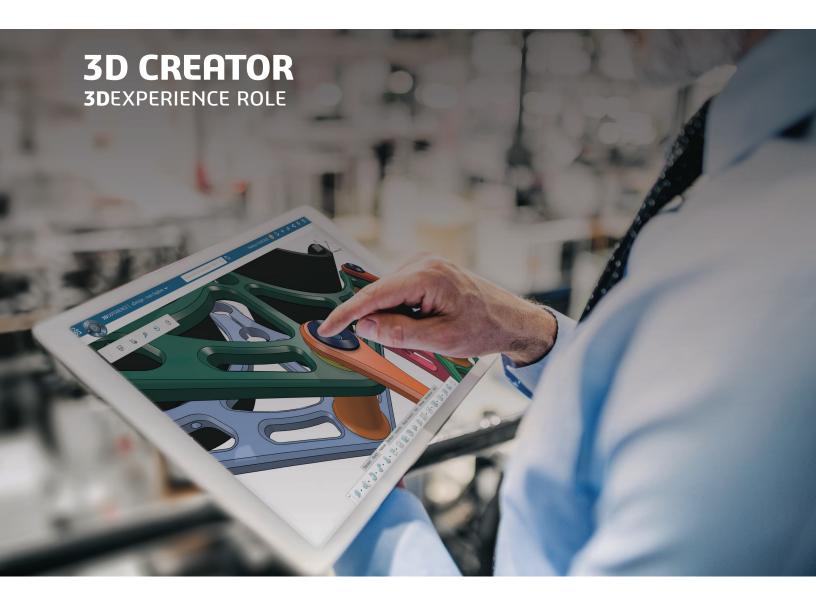

### **OVERVIEW**

3D Creator is a browser-based 3D modeling solution that enables designers and engineers to create, review and evaluate 3D models through easy-to-use parametric modeling capabilities. Built on the cloud-based Dassault Systèmes **3D**EXPERIENCE® platform, 3D Creator complements SOLIDWORKS 3D CAD with flexible design workflows and a seamless interchange of design data.

#### CAPABILITIES OF 3D CREATOR

- Easily model parametric solids and surfaces to convey conceptual design and detailed parts and assemblies.
- Optimize and evolve existing designs with a generative design approach.
- Understand structural requirements such as support loads and constraints before creating geometry through an easy exploration of optimal material with Design Guidance.
- Get design inspiration from real-world loads and fixtures.
- Iterate rapidly and change design intent without the rework associated with typical parametric modeling tools.
- Eliminate the need to plan your assembly structure up front. Make model changes at any time in a single modeling environment for parts and assemblies.